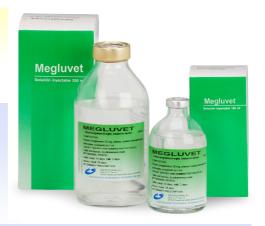

## COMPOSITION

| Flunixin (meglumine) | . 50 mg |
|----------------------|---------|
| Excipient to         | 1 ml    |

#### WITHDRAWAL PERIOD

MEAT: Bovine: 14 days; Equine: 28 days

MILK: 24 hours

PRESENTATION Vials of 100 ml and 250 ml

Intravenous route.

- Cattle: 2 ml of MEGLUVET / 45 kg b.w. (2.2 mg of flunixin / kg b.w.), once daily for up to 3 consecutive days.
- Equine: For musculo-skeletal disorders at the following rate: 1 ml of MEGLUVET / 45 kg b.w. (1.1 mg of flunixin / kg b.w.), once daily for up to 5 consecutive days. For colic at the following rate: 1 ml of MEGLUVET / 45 kg b.w. (1.1 mg of flunixin / kg b.w.), repeated once or twice if colic recurs.